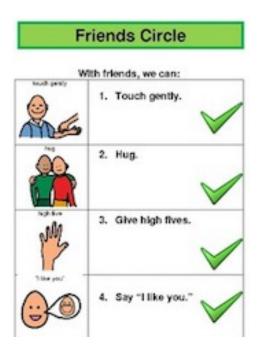

## Social "rules"

- Hygiene/Manners
- · Small talk.
- Reading and responding to body language (and messages)
- Managing your body language, words, and tone (including in writing)
- Knowing and responding to degrees of social relationships.

#### Degrees of Social Relationships

#### Circles Program