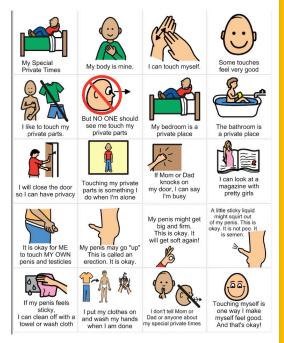

# Treatment Strategies

Teach about body parts, sex education, and masturbation.