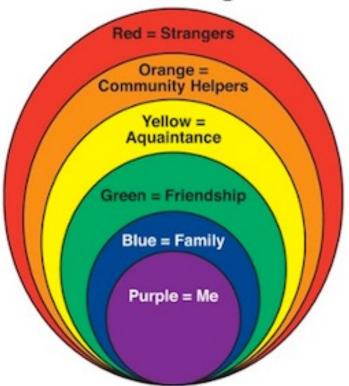

sages)
- Managing your body language, words, and tone (including in writing)
- Knowing and responding to degrees of social relationships.



## Hygiene/Manners

What are they? Why are they important?



### Small Talk



- "What is your favorite TV show?"
- "Are you an only child?"
- "What is your favorite color?"
- "Do you like sports? If so, what is your favorite team?"
- "If you could live anywhere, where would it be and why?"
- "What did you do for your last birthday?"
- "What would you do if you won the lottery?"

Advanced Skill...keeping the conversation going







# Body Language

- Start with basics emotions and move to advanced.
- Review/discuss a series of pictures or role play.
- Discuss what is seen and what to do.

#### Degrees of Social Relationships

#### Circles Program





# Internet/Social Media

#### Review the following tips:

- Possible deceptions "cat fishing"
- Public/private viewing
- Tips for safety
- Recommendations for "friends"
- Privacy settings
- Blocking



# Internet/Social Media

• Create, discuss, and review scenarios.



You have been talking to an online 'friend' for some time. They seem really nice and have loads in common with you.

They have sent you a photo of

themselves and you like the look of them.

It's the holiday and they ask to meet you in the park.

What should you do?

You they have been 'talking' to a 'friend' on webchat and they ask you to go on webcam. After a while, they ask you to do things that you don't feel comfortable with.

What should you do?







#### 1 - Sex Acts

Do you know about different sexual acts?

C