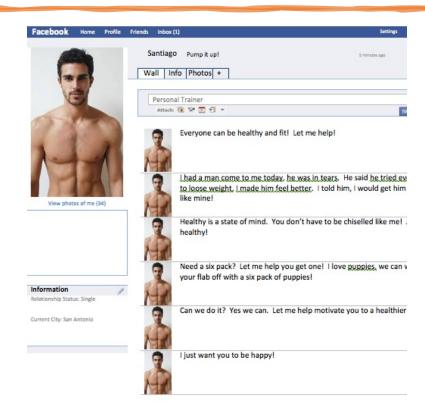

#### Review the following tips:

- Possible deceptions "cat fishing"
- Public/private viewing
- Tips for safety
- Recommendations for "friends"
- Privacy settings
- Blocking

# Internet/Social Media

• Create, discuss, and review scenarios.

You have been talking to an online 'friend' for some time. They seem really nice and have loads in common with you.

They have sent you a photo of

themselves and you like the look of them.

It's the holiday and they ask to meet you in the park.

What should you do?

You they have been 'talking' to a 'friend' on webchat and they ask you to go on webcam. After a while, they ask you to do things that you don't feel comfortable with.

What should you do?