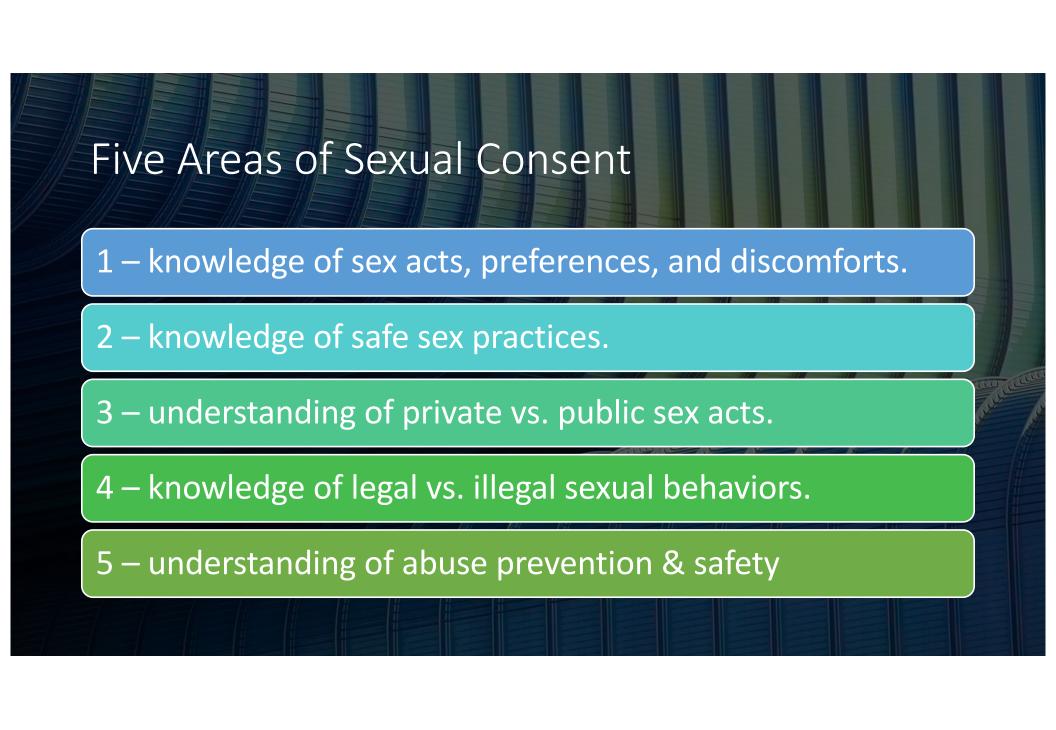

Understand the five areas of sexual consent and how we can use this information to provide education and resources to the person we are supporting.

Identify and discuss "unwritten social rules" and how to support a person in learning more about these nuances and navigating social situations while "in the moment."

#### 1 - Sex Acts

Do you know about different sexual acts?

Can you choose as to whether or not to do the sexual act?

Will you speak up and say "no" if you are uncomfortable with something?

#### 2- Safe Sex

- Do you know how to prevent unwanted pregnancy?
- Do you know about sexually transmitted diseases?

3 – Private vs. Public Sex Acts

4 - Sex & the Law

5 – Abuse Prevention & Safety Do you know what a harmful or abusive situation is?

Do you know what a sexually abusive situation is?

Do you know how to report abuse?