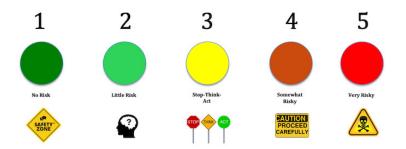

# Treatment Strategies

- **Problem-Solving** Teach how to work through problems, not give up, maintain ownership of decisions, and manage natural consequences.
- **Risk Management** Begin by teaching "Danger Zones". Then, move to Escape Strategies. Don't just focus on avoidance.