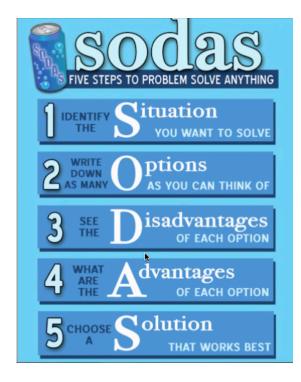

# Treatment Strategies

- **Problem-Solving** Teach how to work through problems, not give up, maintain ownership of decisions, and manage natural consequences.
- **Risk Management** Begin by teaching "Danger Zones". Then, move to Escape Strategies. Don't just focus on avoidance.